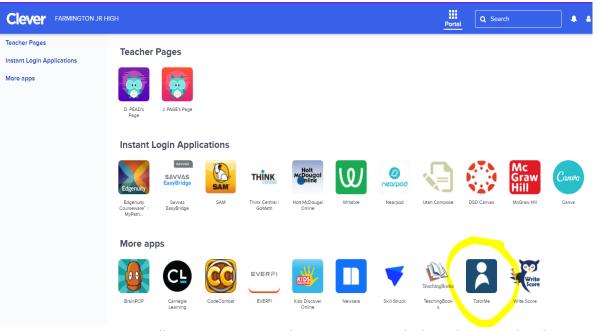

- 7. You will see the Clever Pages and Applications available to you.
- 8. Click on Tutorme.

- 9. Once in Tutorme, you will start typing in a subject. Try to match the subject as closely as possible. (You may need to put in English Middle School, or General Science.)
- 10. Tutorme will connect you to a tutor within 1-3 minutes. (Average wait time is 30 seconds!)
- 11. Start receiving tutoring.