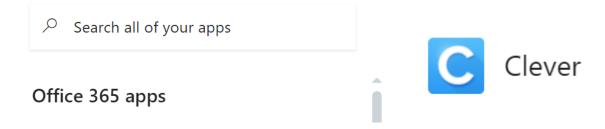

3. A lot of apps will show up. Choose "All Apps" at the bottom.

4. You can then scroll down until you find Clever or search for Clever in the search bar.

- 5. Click on the Clever App.
- 6. You will then Log in to Clever. (Again, it should be a single sign on app, meaning it should log you into Clever through your Office 365 account. If it doesn't enter the same information, you would when you sign into your computer / Office 365 account.)