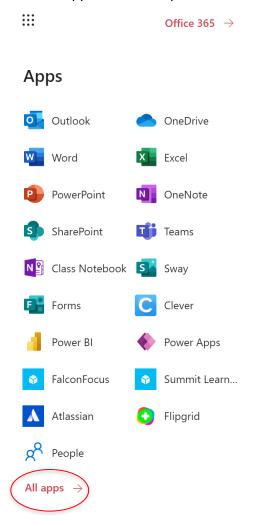

## **How to Access TutorMe:**

- 1. Log into your Office 365 account from any device. You use the same credentials that you use to log into your computer / email. (If you are using your school device, it may automatically log you in once you log into your computer.)
- 2. Once you log in, you will click on the "waffle" in the top left-hand corner.

3. A lot of apps will show up. Choose "All Apps" at the bottom.

4. You can then scroll down until you find Clever or search for Clever in the search bar.

- 5. Click on the Clever App.
- 6. You will then Log in to Clever. (Again, it should be a single sign on app, meaning it should log you into Clever through your Office 365 account. If it doesn't enter the same information, you would when you sign into your computer / Office 365 account.)